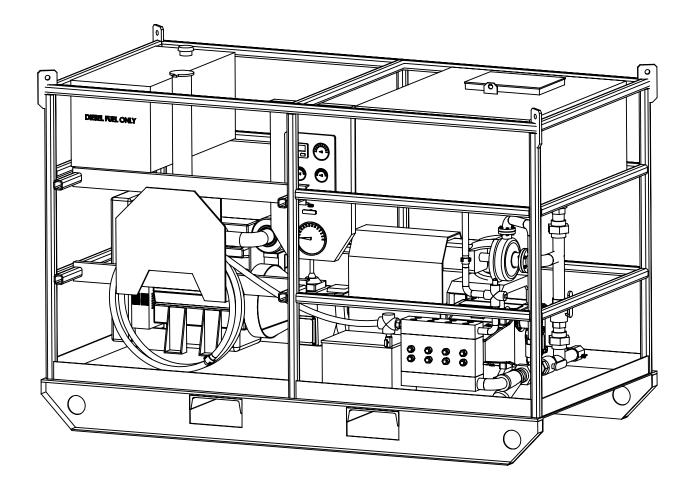

## **UNIT SPECIFICATIONS:**

HP-950 Triplex Pump Centrifugal Charge Pump 175 Horsepower Diesel Engine 4 Speed Standard Transmission 30 Gallon Diesel Fuel Tank 2.5 BBL Suction Tank 50' x 15/16" 15k Autoclave Discharge Hose

HP-950 PUMP PACKAGE:

DIMENSIONS: 9'6" x 4'6" x 7'6"

WEIGHT: 6000 LB

MAX PRESSURE: 10000 PSI MAX FLOW RATE: 50 GPM

|  | DOCUMENT HISTORY |     | DO NOT SCALE | SI7F | SHEET | RFV    |  |
|--|------------------|-----|--------------|------|-------|--------|--|
|  | CREATED BY       | SMN | DO NOI SCALE | JILL | 1     |        |  |
|  | APPROVED BY      | AA  | NOT TO SCALE | Λ    | OF.   | $\cap$ |  |
|  | REVISED BY       |     |              |      | 1     | U      |  |